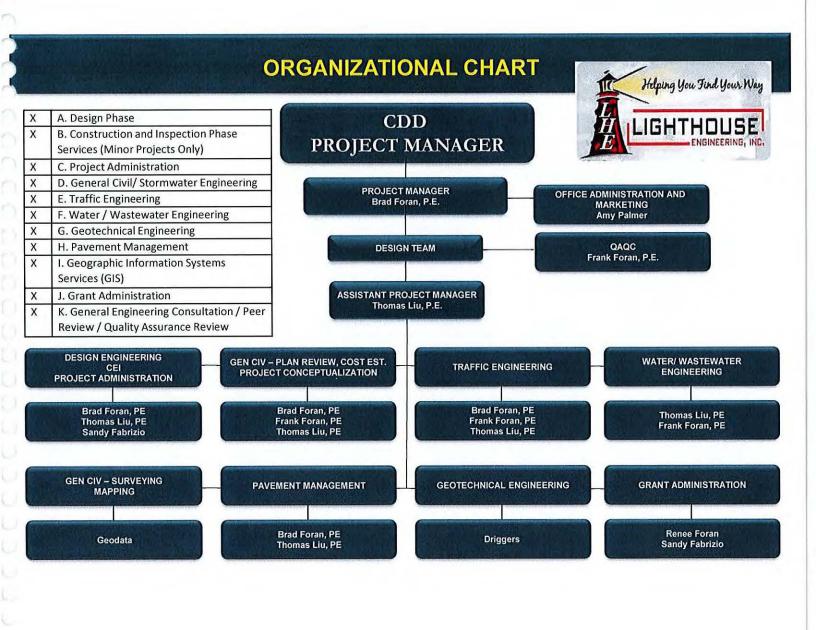

Re: Del Webb Bexley Community Development District – Engineering Services

Dear Selection Committee.

Lighthouse Engineering (LHE) submits this proposal for professional services with a strong interest in entering a partnership with The Del Webb Bexley Community Development District (CDD) as your **District Engineer**. LHE is a multi-discipline civil/site engineering firm with three senior professional engineers and affiliates who are highly qualified for this work. Eight (8) copies of Standard Form No. 330 and Letter of Interest are included in this proposal.

Lighthouse Engineering has professionals experienced with CDD operations.

Lighthouse Engineering (LHE) provided engineering services for Meadow Pointe
II CDD in Wesley Chapel, Florida with Bob Nanni as the District Manager. We are currently serving as District Engineer for

Harbor Bay Community Development District in Hillsborough County, Florida with Jordan Lansford as District Manager, and Asturia Community Development District in Pasco County, Florida with Tish Dobson as District Manager.

WHY HIRE LHE? Quite simply, we offer the best value for our professional services. LHE is an engineering firm with very competitive overhead and the highest quality standards. Our engineers have a combined experience of over 100 years and this knowledge allows us to examine, evaluate and quickly solve both complex and minor tasks. We feel this knowledge provides the best value for our clients.