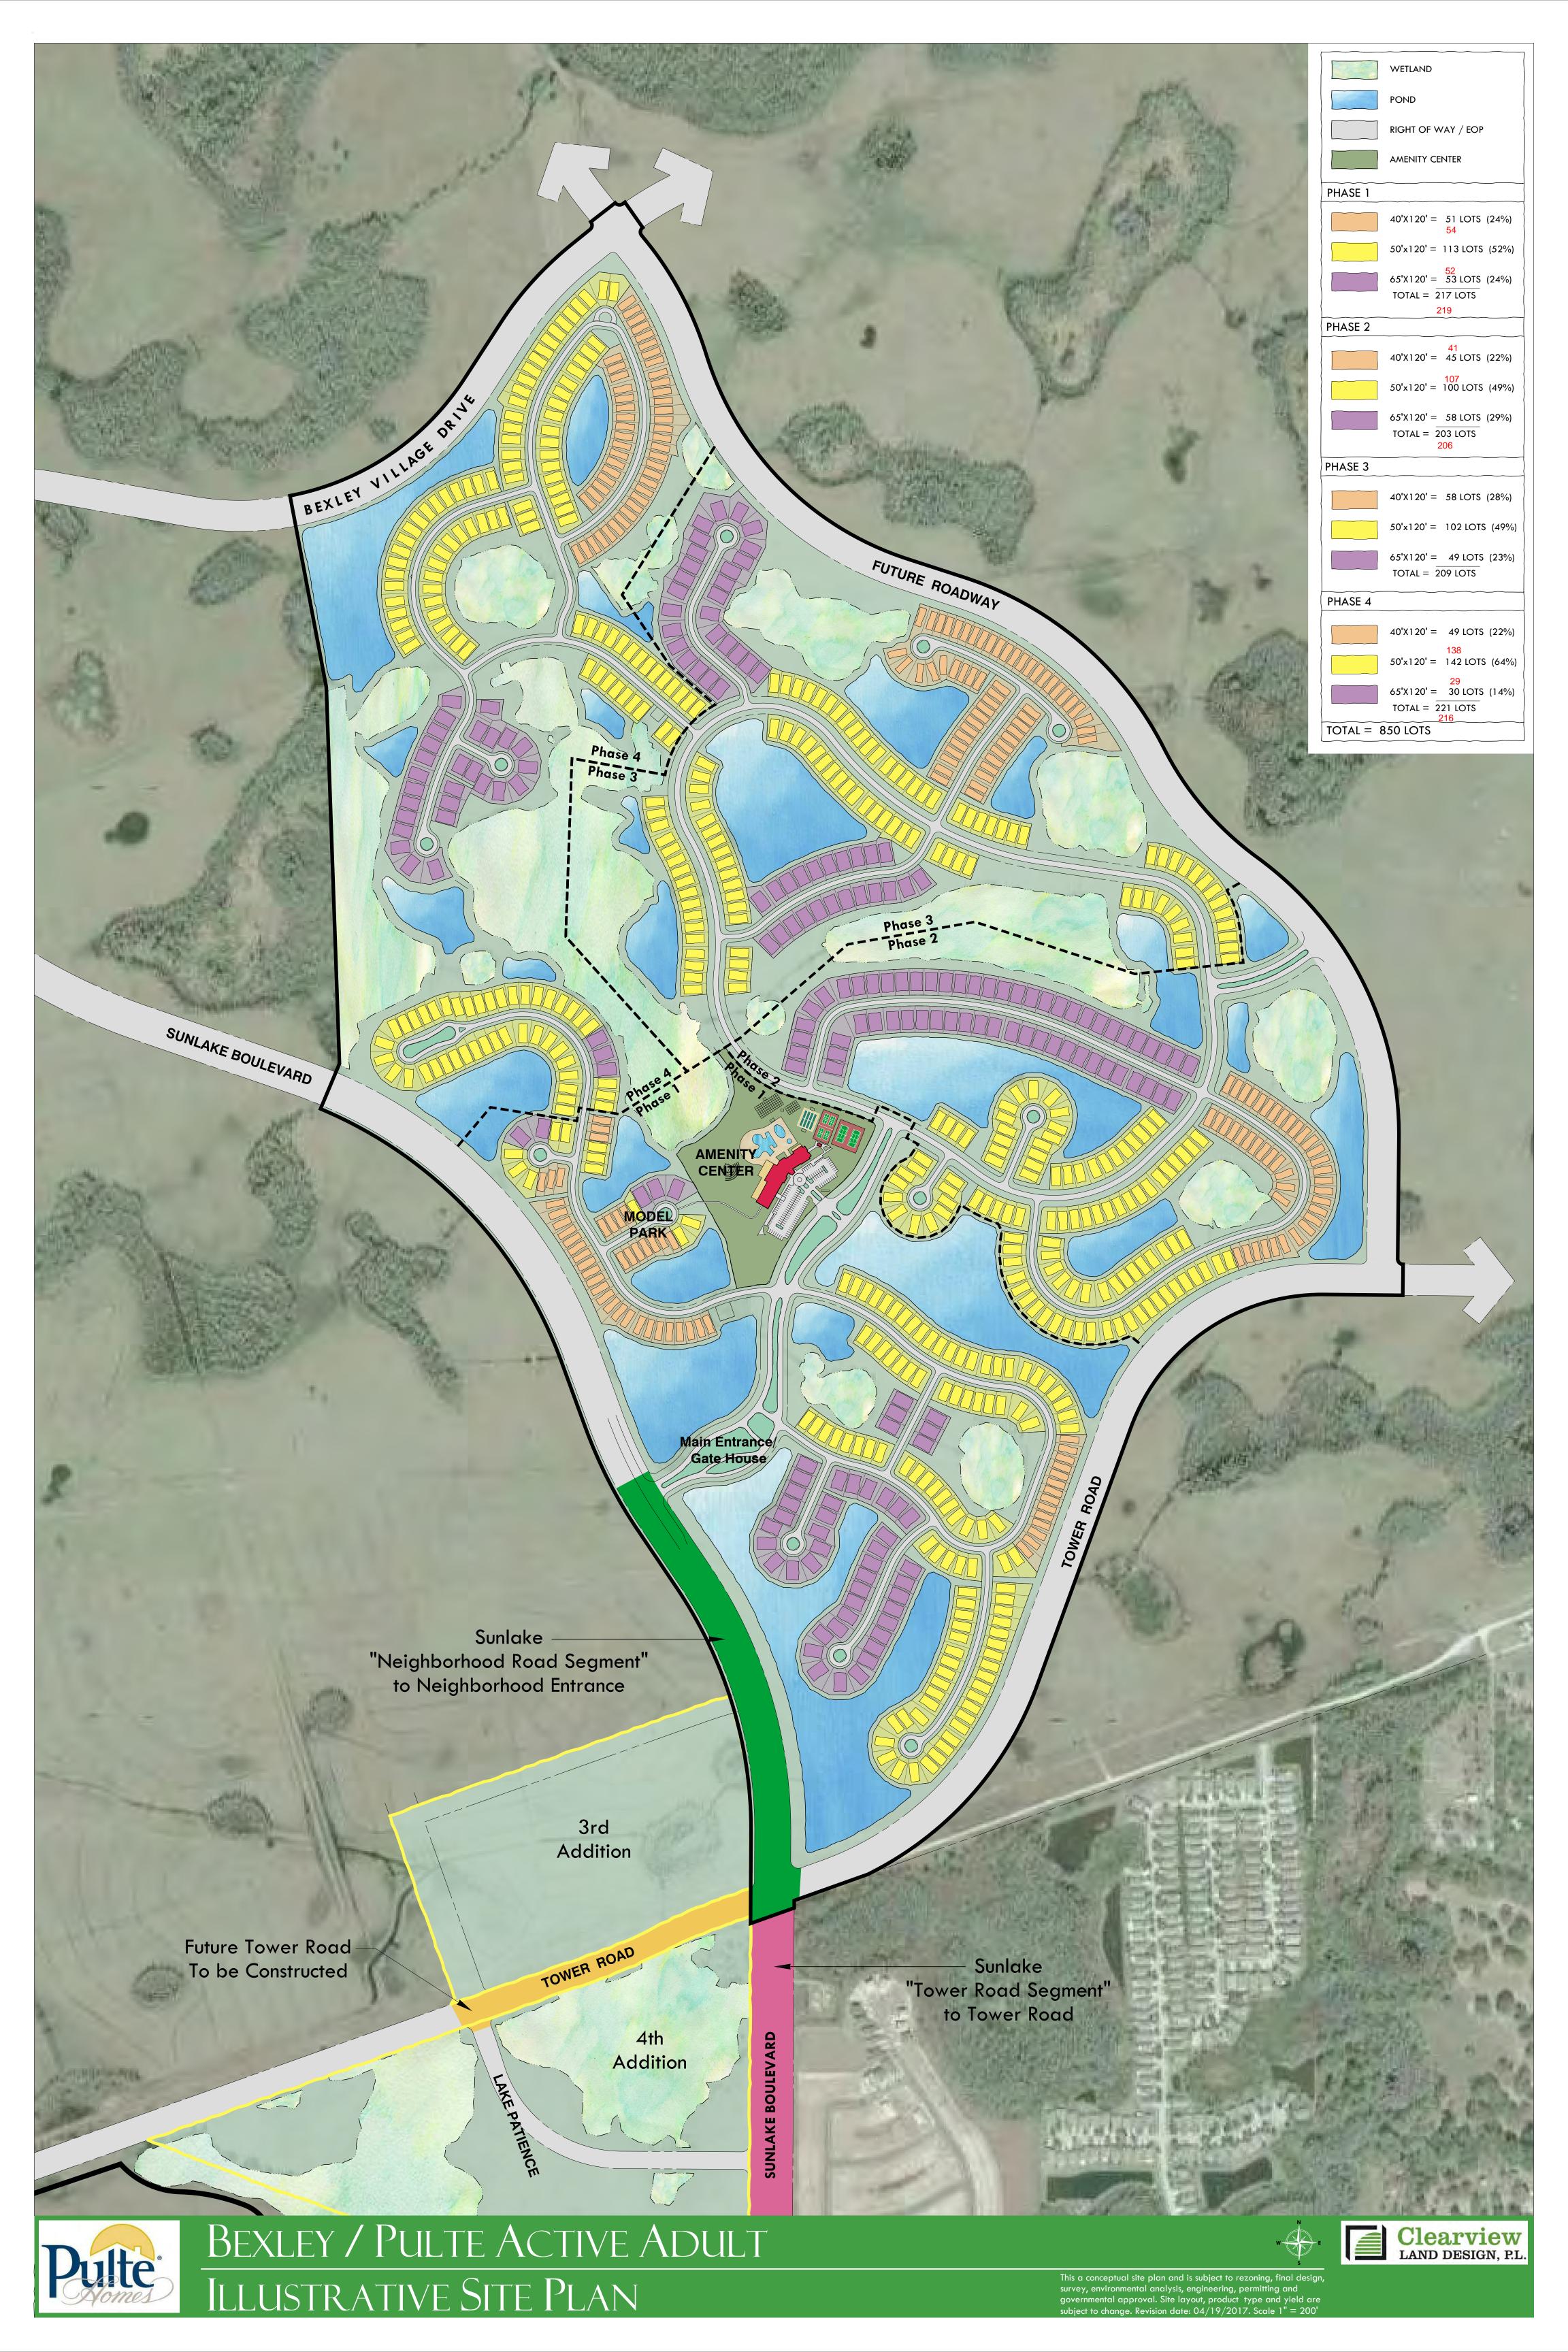

WHEREAS, the District owns, operates, and maintains thirty-four (34) stormwater management facilities within the boundary of the District as shown on **Exhibit A**, attached hereto and incorporated herein by reference (collectively referred to as the "Ponds"); and

Exhibit A: Map of District Ponds Exhibit B: Scope of Services

### EXHIBIT A

**Maps of District Ponds** 