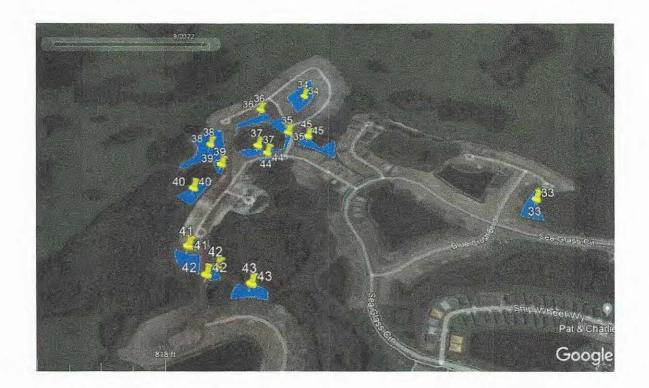

SERVICES: Annual Maintenance Phase 4 (Ponds 33-44)

This agreement (the "Agreement") is made as of the date indicated above and is by and between SOLitude Lake Management, LLC ("SOLitude" or the "Company") and the customer identified above (the "Customer") on the terms and conditions set forth in this Agreement.

hereinafter called "CUSTOMER". The parties hereto agree as follows:

- 1) AAS, Inc. agrees to manage fourty-four (44) ponds and twelve (12) sumps with a total shoreline of approximately 55,609 linear feet located at Del Webb Bexley CDD in Land O' Lakes, Florida.
- 2) A minimum of 48 inspections with treatment as required (at least 4 visits per month).
- 3) CUSTOMER agrees to pay AAS, Inc., its agents or assigns, the following sum for specified environmental services: Ponds: